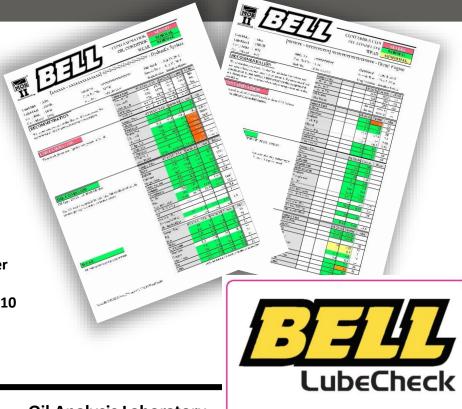

## **ORDERING INFORMATION:**

Bell LubeCheck oil analysis sample kits come in a carton of 10 kits. Each carton contains sample information forms (alternatively samples can be registered on-line), sample bottles and an instruction sheet. All sample kits include oil analysis testing, diagnosis and interpretation, sample report and access to Bell On-Line.