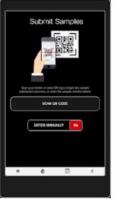

Available for iOS and Android devices, the oil analysis app allows you to easily submit oil samples. Simply scan the machine tag QR-code and the sample bottle QR-code and your sample is submitted.

Enquire about receiving machine QR-code tags for your fleet today.

**Download the Oil Analysis app** onto your Android or iOS device:

- Works with smart phones & tablets.
- Eliminates the need to complete Sample Information Forms (SIFs)
- Immediately transfers sample information to the laboratory.