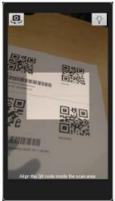

Available for iOS and Android devices, the oil analysis app allows you to easily submit oil samples. Simply scan the machine tag QR-code and the sample bottle QR-code and your sample is submitted.

Enquire about receiving machine QR-code tags for your fleet today.

#### Bell LubeCheck Phone App

Login to the Bell LubeCheck Phone App with your existing WebCheck account and submit your oil samples.

With the Bell LubeCheck phone app, you can:

- Scan sample bottle QR-Codes
- Scan machinery and equipment asset tag **OR-Codes**
- View and take oil analysis samples from your scheduled sample runs
- View submitted oil analysis sample data during the past 30 days
- Manage sampling schedules
- Modify or delete submitted samples (to correct errors)
- Add new fluid information to your oil analysis sample submissions