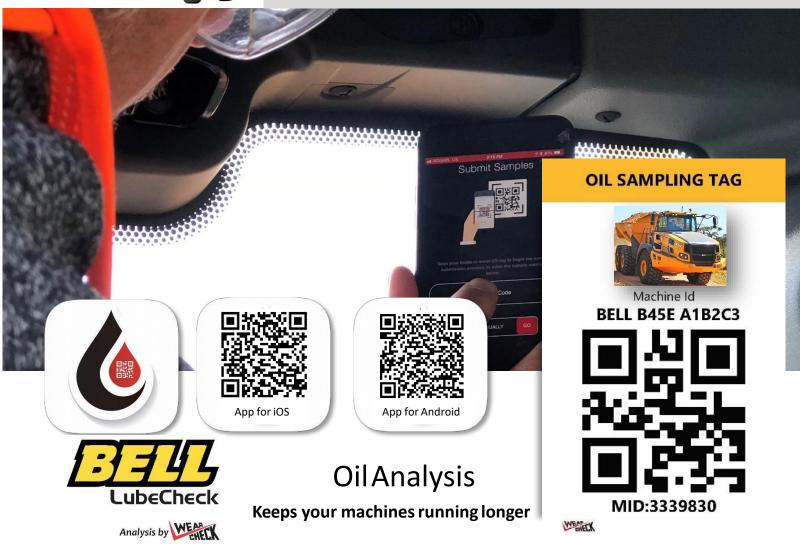

# **OIL ANALYSIS PHONE APP & MACHINE TAGS**

**Bell LubeCheck** requires you to take oil samples and return them to the Bell laboratory.

To improve the process of submitting oil samples, Bell has partnered with WearCheck to provide you the most innovative oil sampling application.

Available for iOS and Android devices, the oil analysis app allows you to easily submit oil samples. Simply scan the machine tag QR-code and the sample bottle QR-code and your sample is submitted.

Enquire about receiving machine QR-code tags for your fleet today.

**Install the Machine Tag** by *removing the adhesive backing* on the tag and then affix it in a convenient place within the cab:

- Industrial adhesive backing.
- Rugged plastic tag.
- Clearly identifies the machine.
- Clearly identifies the lubricant type.

**Download the Oil Analysis app** onto your Android or iOS device:

- Works with smart phones & tablets.
- Eliminates the need to complete Sample Information Forms (SIFs)
- Immediately transfers sample information to the laboratory.